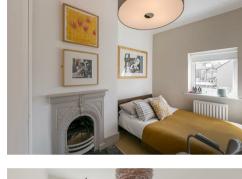

Having undergone extensive refurbishment and reconfiguration by the current owners, the internal accommodation briefly comprises: Entrance to impressive 29ft open plan living space with walk in bay, two feature wood burning stove's, exposed brick chimney breast, bi-fold doors out to the south facing rear courtvard, kitchen area with a range of fitted units and work surfaces with breakfasting island and Metro tiling. The first floor landing with sky light gives access to three bedrooms, bedroom one a full-width room with dual windows and feature fireplace; bedroom two with fitted wardrobe storage and feature fireplace; fully tiled shower room with three piece suite and spot lighting. Externally, a delightful front garden with a mixture of mature planting, patio seating area, paved pathway and wall and fence boundaries. To the rear, a south facing enclosed courtyard, paved with wall boundaries and gated access. Double glazed with gas central heating, an internal inspection is a must to appreciate the accommodation on offer!