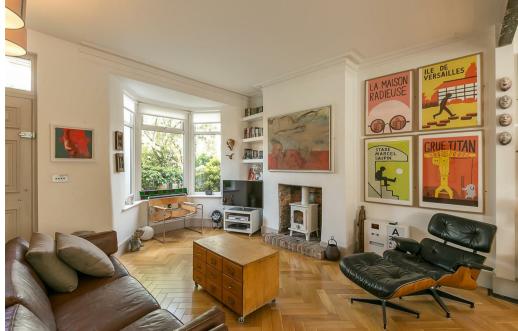

Having undergone extensive refurbishment and reconfiguration by the current owners, the internal accommodation briefly comprises: Entrance to impressive 29ft open plan living space with walk in bay, two feature wood burning stove's, exposed brick chimney breast, bi-fold doors out to the south facing rear courtvard, kitchen area with a range of fitted units and work surfaces with breakfasting island and Metro tiling. The first floor landing with sky light gives access to three bedrooms, bedroom one a full-width room with dual windows and feature fireplace; bedroom two with fitted wardrobe storage and feature fireplace; fully tiled shower room with three piece suite and spot lighting. Externally, a delightful front garden with a mixture of mature planting, patio seating area, paved pathway and wall and fence boundaries. To the rear, a south facing enclosed courtyard, paved with wall boundaries and gated access. Double glazed with gas central heating, an internal inspection is a must to appreciate the accommodation on offer!

Stylish Presentation | Victorian End-Terrace | Three Bedrooms including Full-Width Room | Impressive 29ft Open Plan Living Space & Kitchen Area | Shower Room | Delightful Front Garden & South Facing Rear Courtyard | GCH & DH | Excellent Location | EPC: E