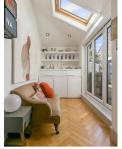

Having undergone extensive refurbishment and reconfiguration by the current owners, the internal accommodation briefly comprises: Entrance to impressive 29ft open plan living space with walk in bay, two feature wood burning stove's, exposed brick chimney breast, bi-fold doors out to the south facing rear courtvard, kitchen area with a range of fitted units and work surfaces with breakfasting island and Metro tiling. The first floor landing with sky light gives access to three bedrooms, bedroom one a full-width room with dual windows and feature fireplace; bedroom two with fitted wardrobe storage and feature fireplace; fully tiled shower room with three piece suite and spot lighting. Externally, a delightful front garden with a mixture of mature planting, patio seating area, paved pathway and wall and fence boundaries. To the rear, a south facing enclosed courtyard, paved with wall boundaries and gated access. Double glazed with gas central heating, an internal inspection is a must to appreciate the accommodation on offer!