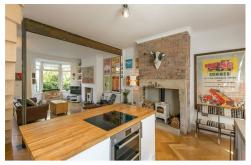

Having undergone extensive refurbishment and reconfiguration by the current owners, the internal accommodation briefly comprises: Entrance to impressive 29ft open plan living space with walk in bay, two feature wood burning stove's, exposed brick chimney breast, bi-fold doors out to the south facing rear courtvard, kitchen area with a range of fitted units and work surfaces with breakfasting island and Metro tiling. The first floor landing with sky light gives access to three bedrooms, bedroom one a full-width room with dual windows and feature fireplace; bedroom two with fitted wardrobe storage and feature fireplace; fully tiled shower room with three piece suite and spot lighting. Externally, a delightful front garden with a mixture of mature planting, patio seating area, paved pathway and wall and fence boundaries. To the rear, a south facing enclosed courtyard, paved with wall boundaries and gated access. Double glazed with gas central heating, an internal inspection is a must to appreciate the accommodation on offer!

Stylish Presentation | Victorian End-Terrace | Three Bedrooms including Full-Width Room | Impressive 29ft Open Plan Living Space & Kitchen Area | Shower Room | Delightful Front Garden & South Facing Rear Courtyard | GCH & DH | Excellent Location | EPC: E