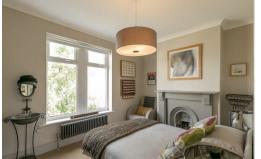

Having undergone extensive refurbishment and reconfiguration by the current owners, the internal accommodation briefly comprises: Entrance to impressive 29ft open plan living space with walk in bay, two feature wood burning stove's, exposed brick chimney breast, bi-fold doors out to the south facing rear courtvard, kitchen area with a range of fitted units and work surfaces with breakfasting island and Metro tiling. The first floor landing with sky light gives access to three bedrooms, bedroom one a full-width room with dual windows and feature fireplace; bedroom two with fitted wardrobe storage and feature fireplace; fully tiled shower room with three piece suite and spot lighting. Externally, a delightful front garden with a mixture of mature planting, patio seating area, paved pathway and wall and fence boundaries. To the rear, a south facing enclosed courtyard, paved with wall boundaries and gated access. Double glazed with gas central heating, an internal inspection is a must to appreciate the accommodation on offer!