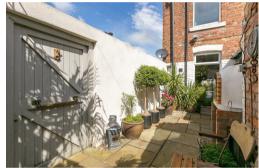

Having undergone extensive refurbishment and reconfiguration by the current owners, the internal accommodation briefly comprises: Entrance to impressive 29ft open plan living space with walk in bay, two feature wood burning stove's, exposed brick chimney breast, bi-fold doors out to the south facing rear courtvard, kitchen area with a range of fitted units and work surfaces with breakfasting island and Metro tiling. The first floor landing with sky light gives access to three bedrooms, bedroom one a full-width room with dual windows and feature fireplace; bedroom two with fitted wardrobe storage and feature fireplace; fully tiled shower room with three piece suite and spot lighting. Externally, a delightful front garden with a mixture of mature planting, patio seating area, paved pathway and wall and fence boundaries. To the rear, a south facing enclosed courtyard, paved with wall boundaries and gated access. Double glazed with gas central heating, an internal inspection is a must to appreciate the accommodation on offer!