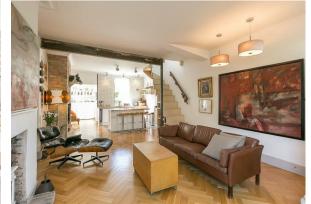

Having undergone extensive refurbishment and reconfiguration by the current owners, the internal accommodation briefly comprises: Entrance to impressive 29ft open plan living space with walk in bay, two feature wood burning stove's, exposed brick chimney breast, bi-fold doors out to the south facing rear courtvard, kitchen area with a range of fitted units and work surfaces with breakfasting island and Metro tiling. The first floor landing with sky light gives access to three bedrooms, bedroom one a full-width room with dual windows and feature fireplace; bedroom two with fitted wardrobe storage and feature fireplace; fully tiled shower room with three piece suite and spot lighting. Externally, a delightful front garden with a mixture of mature planting, patio seating area, paved pathway and wall and fence boundaries. To the rear, a south facing enclosed courtyard, paved with wall boundaries and gated access. Double glazed with gas central heating, an internal inspection is a must to appreciate the accommodation on offer!

Stylish Presentation | Victorian End-Terrace | Three Bedrooms including Full-Width Room | Impressive 29ft Open Plan Living Space & Kitchen Area | Shower Room | Delightful Front Garden & South Facing Rear Courtyard | GCH & DH | Excellent Location | EPC: E