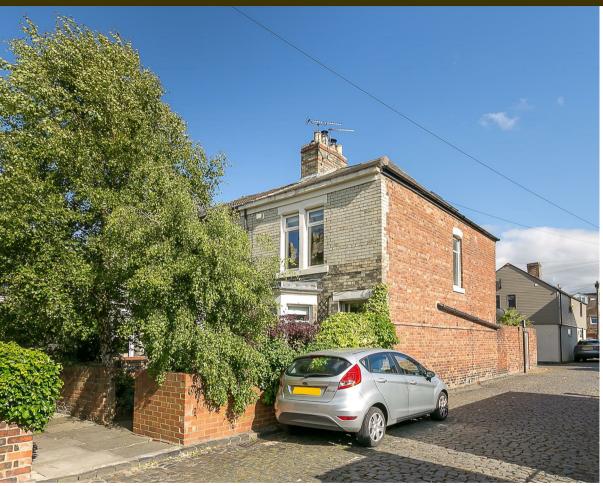

Stylish Presentation with 29ft Open Plan Living Space, Full-Width First Floor Bedroom, Front Garden & South Facing Rear Courtyard! A wonderful example of a Victorian end-terrace, ideally located on the pedestrianised terrace of Howard Place, Gosforth. Close to excellent local schools, Howard Place is perfectly placed within striking distance of Gosforth High Street, with its local shops, restaurants and cafés and is also a short walk to Regent Centre Metro and Bus station for easy access into Newcastle City Centre and beyond.

Having undergone extensive refurbishment and reconfiguration by the current owners, the internal accommodation briefly comprises: Entrance to impressive 29ft open plan living space with walk in bay, two feature wood burning stove's, exposed brick chimney breast, bi-fold doors out to the south facing rear courtvard, kitchen area with a range of fitted units and work surfaces with breakfasting island and Metro tiling. The first floor landing with sky light gives access to three bedrooms, bedroom one a full-width room with dual windows and feature fireplace; bedroom two with fitted wardrobe storage and feature fireplace; fully tiled shower room with three piece suite and spot lighting. Externally, a delightful front garden with a mixture of mature planting, patio seating area, paved pathway and wall and fence boundaries. To the rear, a south facing enclosed courtyard, paved with wall boundaries and gated access. Double glazed with gas central heating, an internal inspection is a must to appreciate the accommodation on offer!