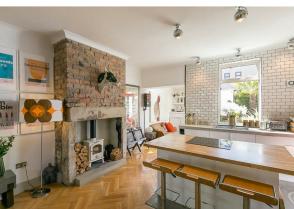

Having undergone extensive refurbishment and reconfiguration by the current owners, the internal accommodation briefly comprises: Entrance to impressive 29ft open plan living space with walk in bay, two feature wood burning stove's, exposed brick chimney breast, bi-fold doors out to the south facing rear courtvard, kitchen area with a range of fitted units and work surfaces with breakfasting island and Metro tiling. The first floor landing with sky light gives access to three bedrooms, bedroom one a full-width room with dual windows and feature fireplace; bedroom two with fitted wardrobe storage and feature fireplace; fully tiled shower room with three piece suite and spot lighting. Externally, a delightful front garden with a mixture of mature planting, patio seating area, paved pathway and wall and fence boundaries. To the rear, a south facing enclosed courtyard, paved with wall boundaries and gated access. Double glazed with gas central heating, an internal inspection is a must to appreciate the accommodation on offer!

Stylish Presentation | Victorian End-Terrace | Three Bedrooms including Full-Width Room | Impressive 29ft Open Plan Living Space & Kitchen Area | Shower Room | Delightful Front Garden & South Facing Rear Courtyard | GCH & DH | Excellent Location | EPC: E