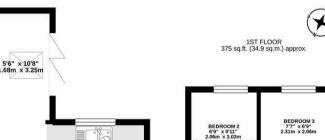

## TOTAL FLOOR AREA: 836 sq.ft. (77.6 sq.m.) approx. every attempt has been made to ensure the accuracy of the floorplan contained here, mea