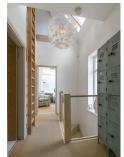

Having undergone extensive refurbishment and reconfiguration by the current owners, the internal accommodation briefly comprises: Entrance to impressive 29ft open plan living space with walk in bay, two feature wood burning stove's, exposed brick chimney breast, bi-fold doors out to the south facing rear courtvard, kitchen area with a range of fitted units and work surfaces with breakfasting island and Metro tiling. The first floor landing with sky light gives access to three bedrooms, bedroom one a full-width room with dual windows and feature fireplace; bedroom two with fitted wardrobe storage and feature fireplace; fully tiled shower room with three piece suite and spot lighting. Externally, a delightful front garden with a mixture of mature planting, patio seating area, paved pathway and wall and fence boundaries. To the rear, a south facing enclosed courtyard, paved with wall boundaries and gated access. Double glazed with gas central heating, an internal inspection is a must to appreciate the accommodation on offer!