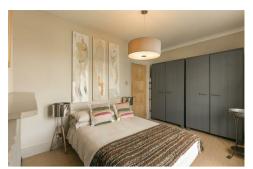

Having undergone extensive refurbishment and reconfiguration by the current owners, the internal accommodation briefly comprises: Entrance to impressive 29ft open plan living space with walk in bay, two feature wood burning stove's, exposed brick chimney breast, bi-fold doors out to the south facing rear courtvard, kitchen area with a range of fitted units and work surfaces with breakfasting island and Metro tiling. The first floor landing with sky light gives access to three bedrooms, bedroom one a full-width room with dual windows and feature fireplace; bedroom two with fitted wardrobe storage and feature fireplace; fully tiled shower room with three piece suite and spot lighting. Externally, a delightful front garden with a mixture of mature planting, patio seating area, paved pathway and wall and fence boundaries. To the rear, a south facing enclosed courtyard, paved with wall boundaries and gated access. Double glazed with gas central heating, an internal inspection is a must to appreciate the accommodation on offer!