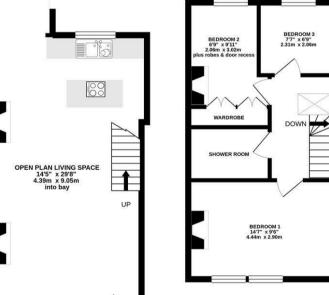

## TOTAL FLOOR AREA: 836 sq.ft. (77.6 sq.m.) approx. every attempt has been made to ensure the accuracy of the floorplan contained here, mea